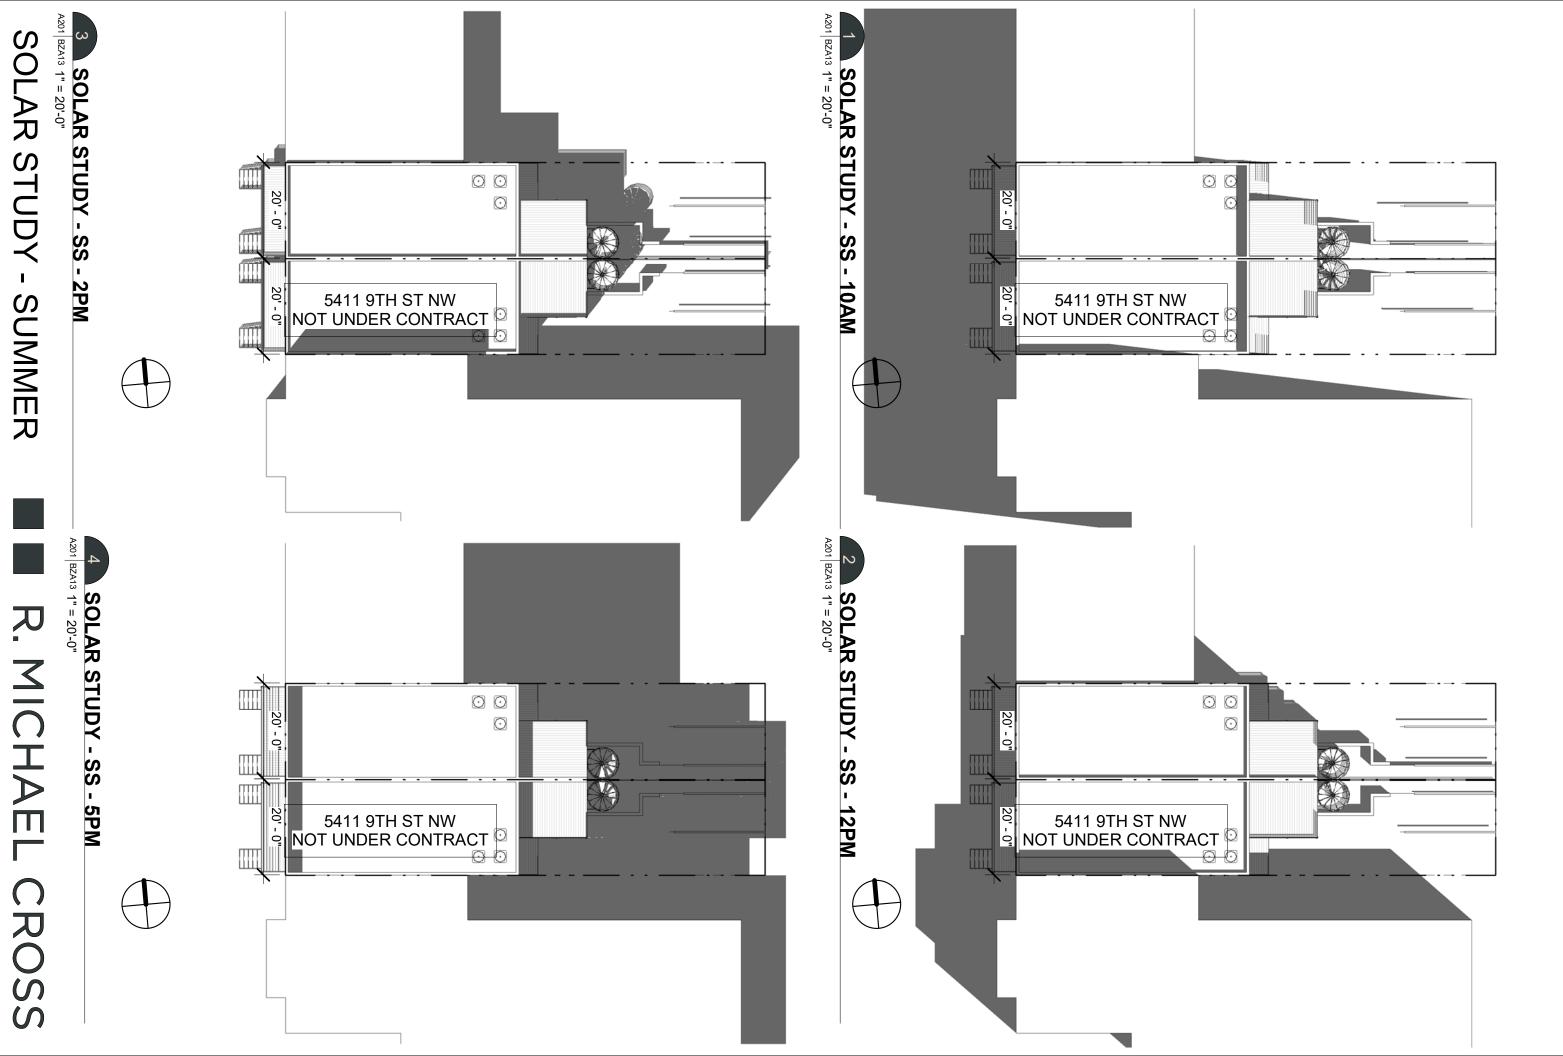

**DRAWING LIST - BZA** 

| DRAWING LIST - BZA |            |  |
|--------------------|------------|--|
| Sheet Number       | Sheet Name |  |

| BZA08 | BUILDING SECTION     |
|-------|----------------------|
| BZA09 | FRONT ELEVATION      |
| BZA10 | REAR ELEVATION       |
| BZA11 | EAST ELEVATION       |
| BZA12 | WEST ELEVATION       |
| BZA13 | SOLAR STUDY - SUMMER |
| BZA14 | SOLAR STUDY - WINTER |