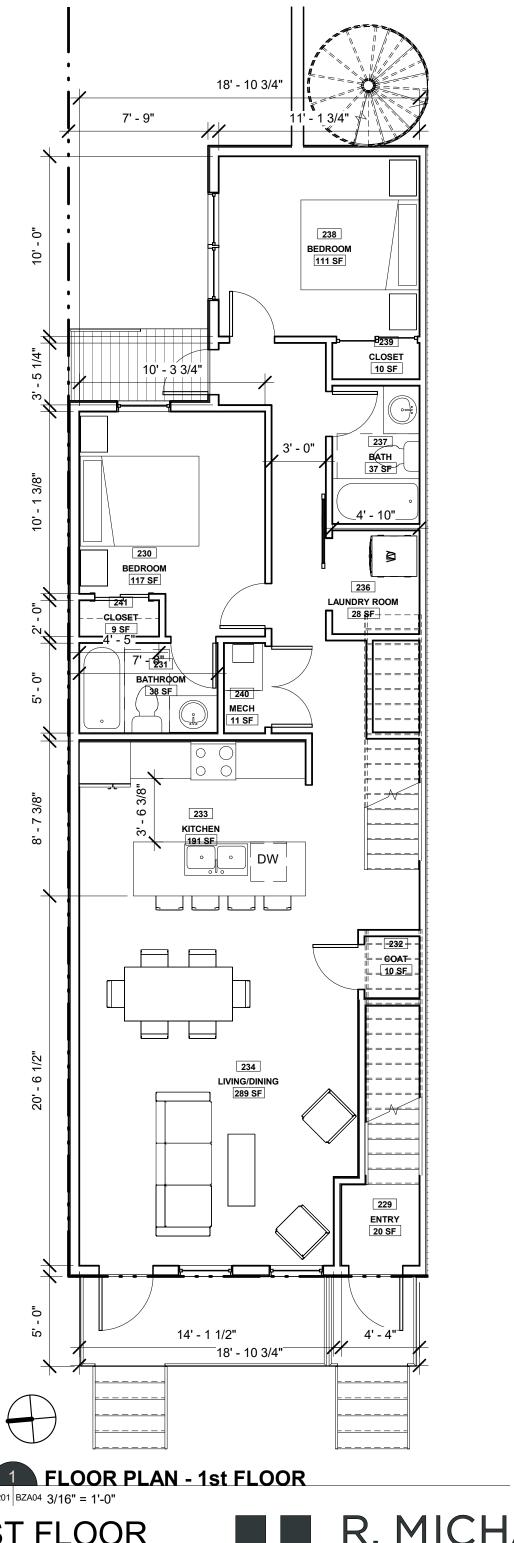

**COVER SHEET** 

PROPOSED 1ST FLOOR

**BUILDING SECTION** 

EAST - BZA

BZA11 3/16" = 1'-0"

**EAST ELEVATION** 