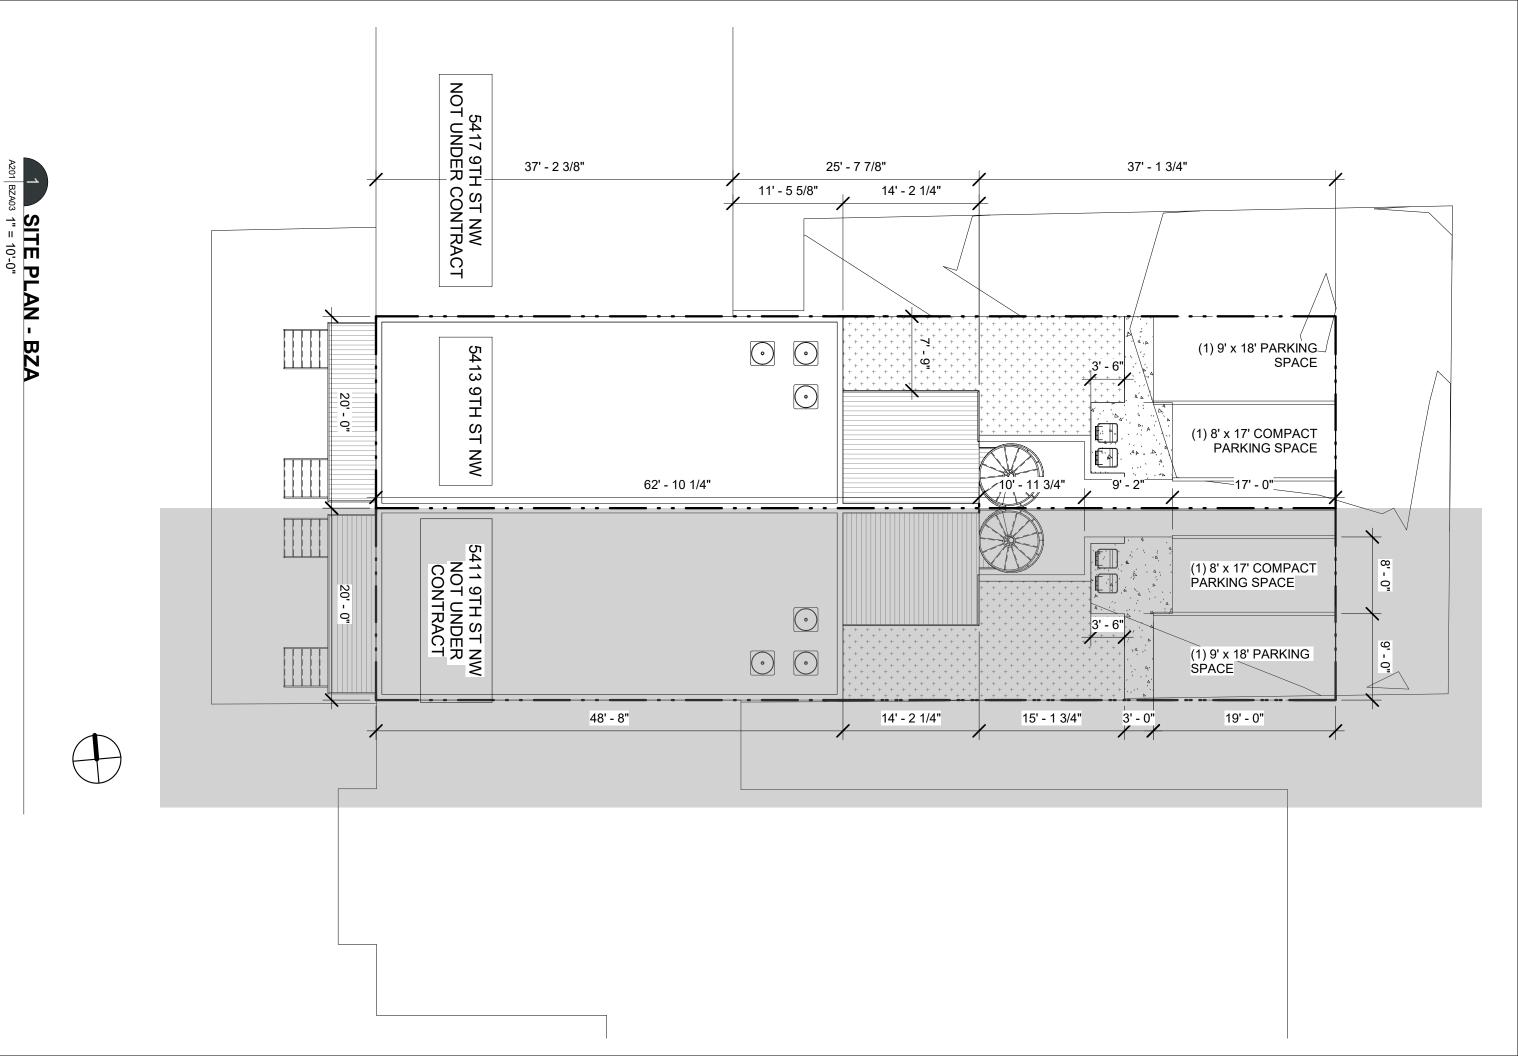

## **ZONING INFO**

| Address:           | 5413 9th ST NW<br>WASHINGTON DC 20011 |
|--------------------|---------------------------------------|
| SSL:               | 2994 0026                             |
| Zoning:            | RF-1                                  |
| Historic District: | N/A                                   |
| Lot Area:          | 2000 SF                               |
| Lot Width:         | 20 FT                                 |
| ANC:               | ANC 4D                                |

|                      | EXISTING | ALLOWED/REQ. | PROPOSED     |
|----------------------|----------|--------------|--------------|
| Land Use:            | VACANT   |              | 2-Unit       |
| # of Stories:        | NI/A     | 2 MAN        | Multi-Family |
| **                   | N/A      | 3 MAX        | 3            |
| Rear Yard:           | N/A      | X FT MIN     | 32 FT        |
| Side Yard:           | N/A      | X FT         | N/A          |
| Building Height:     | N/A      | 35 FT MAX    | 35 FT        |
| FAR:                 | N/A      | X            | N/A          |
| Lot Occupancy:       | N/A      | 60%          | 59%          |
| Gross Building Area: | N/A      | X            | X SF         |
| Pervious Surface:    | N/A      | 10% (200 SF) | X% (X SF)    |
| Parking:             | N/A      | 1 Spaces     | 2 Spaces     |