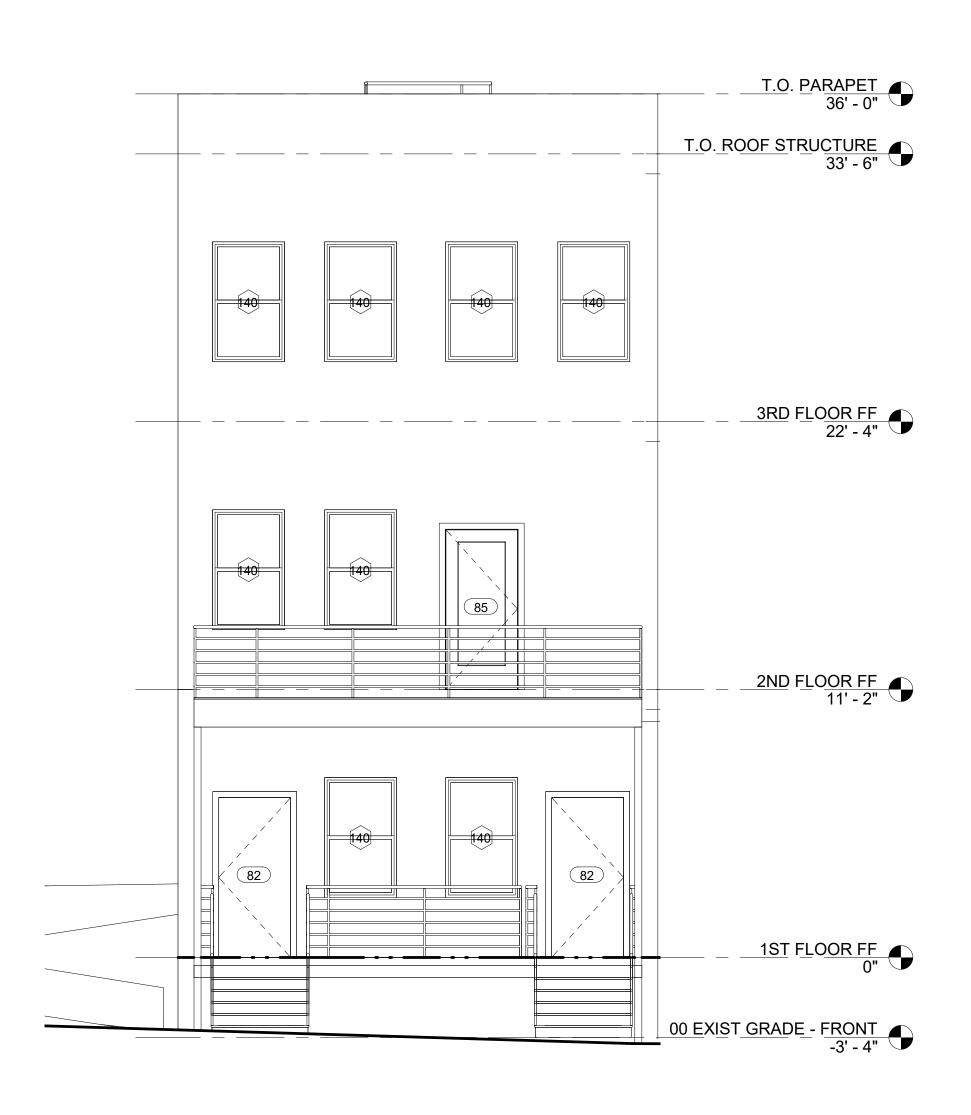

**COVER SHEET** 

PROPOSED 1ST FLOOR

**BUILDING SECTION** 

EAST - BZA

BZA11 3/16" = 1'-0"

**EAST ELEVATION** 