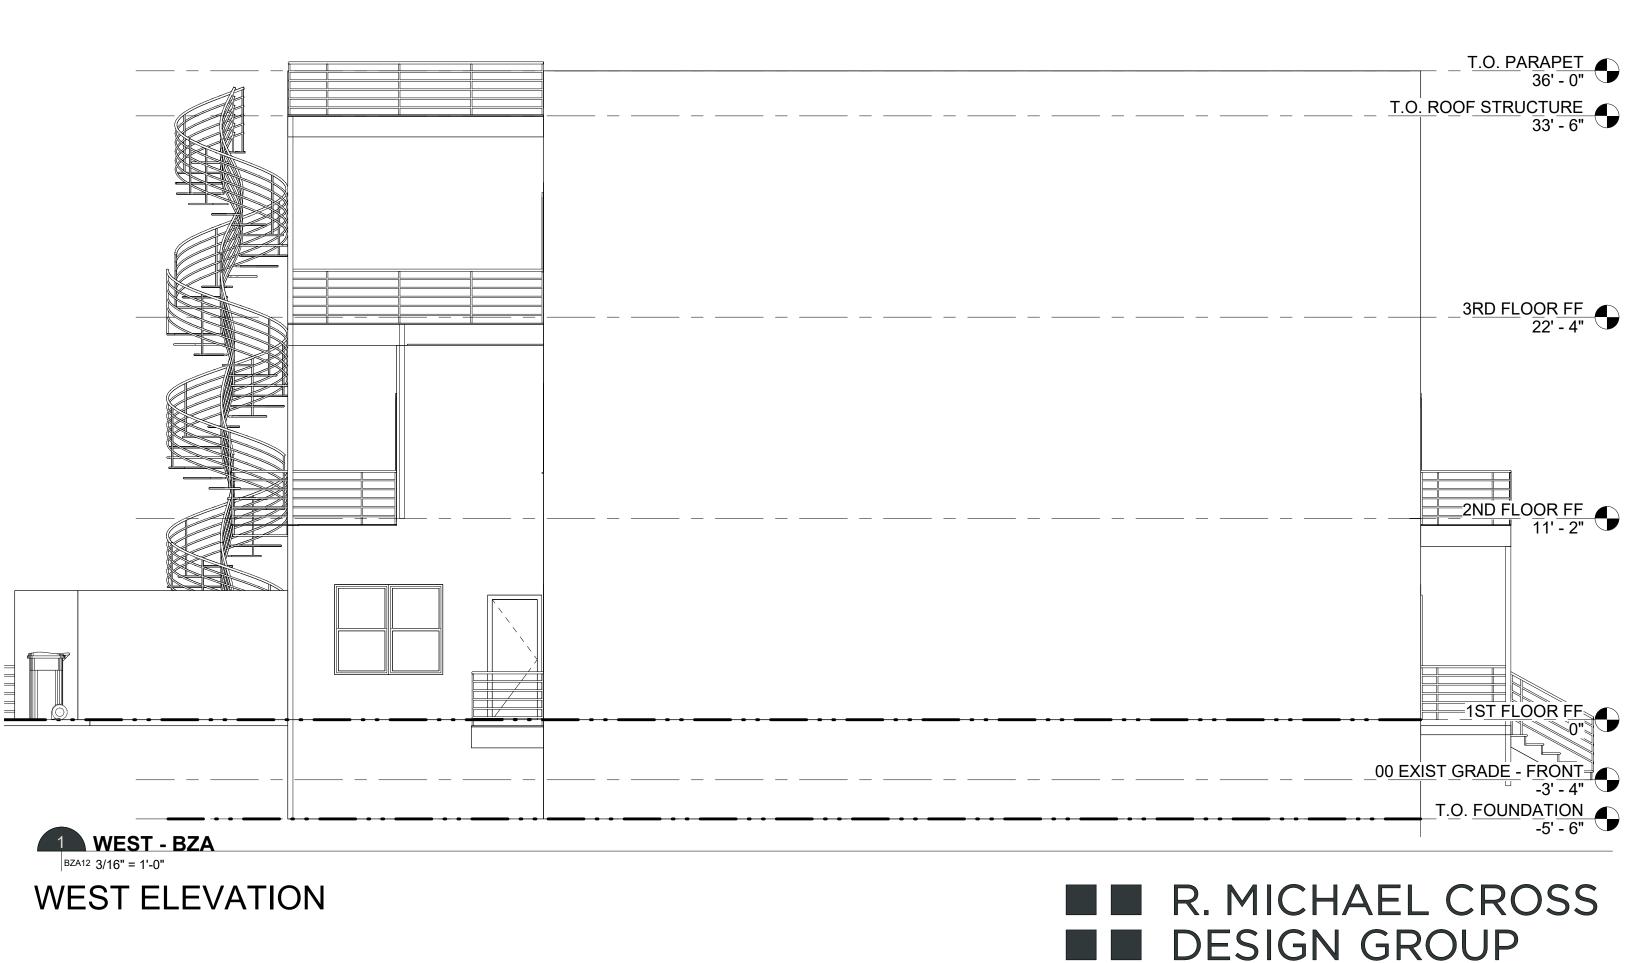

**DRAWING LIST - BZA** 

| DRAWING LIST - BZA |            |  |
|--------------------|------------|--|
| Sheet Number       | Sheet Name |  |

| BZA08 | BUILDING SECTION     |
|-------|----------------------|
| BZA09 | FRONT ELEVATION      |
| BZA10 | REAR ELEVATION       |
| BZA11 | EAST ELEVATION       |
| BZA12 | WEST ELEVATION       |
| BZA13 | SOLAR STUDY - SUMMER |
| BZA14 | SOLAR STUDY - WINTER |