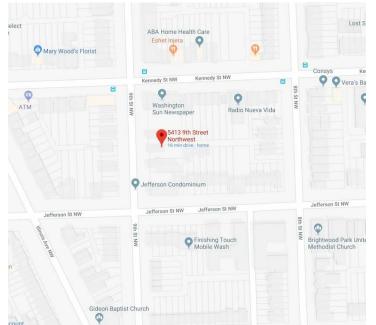

## **ZONING INFO**

| Address:           | 5413 9th ST NW<br>WASHINGTON DC 20011 |
|--------------------|---------------------------------------|
| SSL:               | 2994 0026                             |
| Zoning:            | RF-1                                  |
| Historic District: | N/A                                   |
| Lot Area:          | 2000 SF                               |
| Lot Width:         | 20 FT                                 |
| ANC:               | ANC 4D                                |