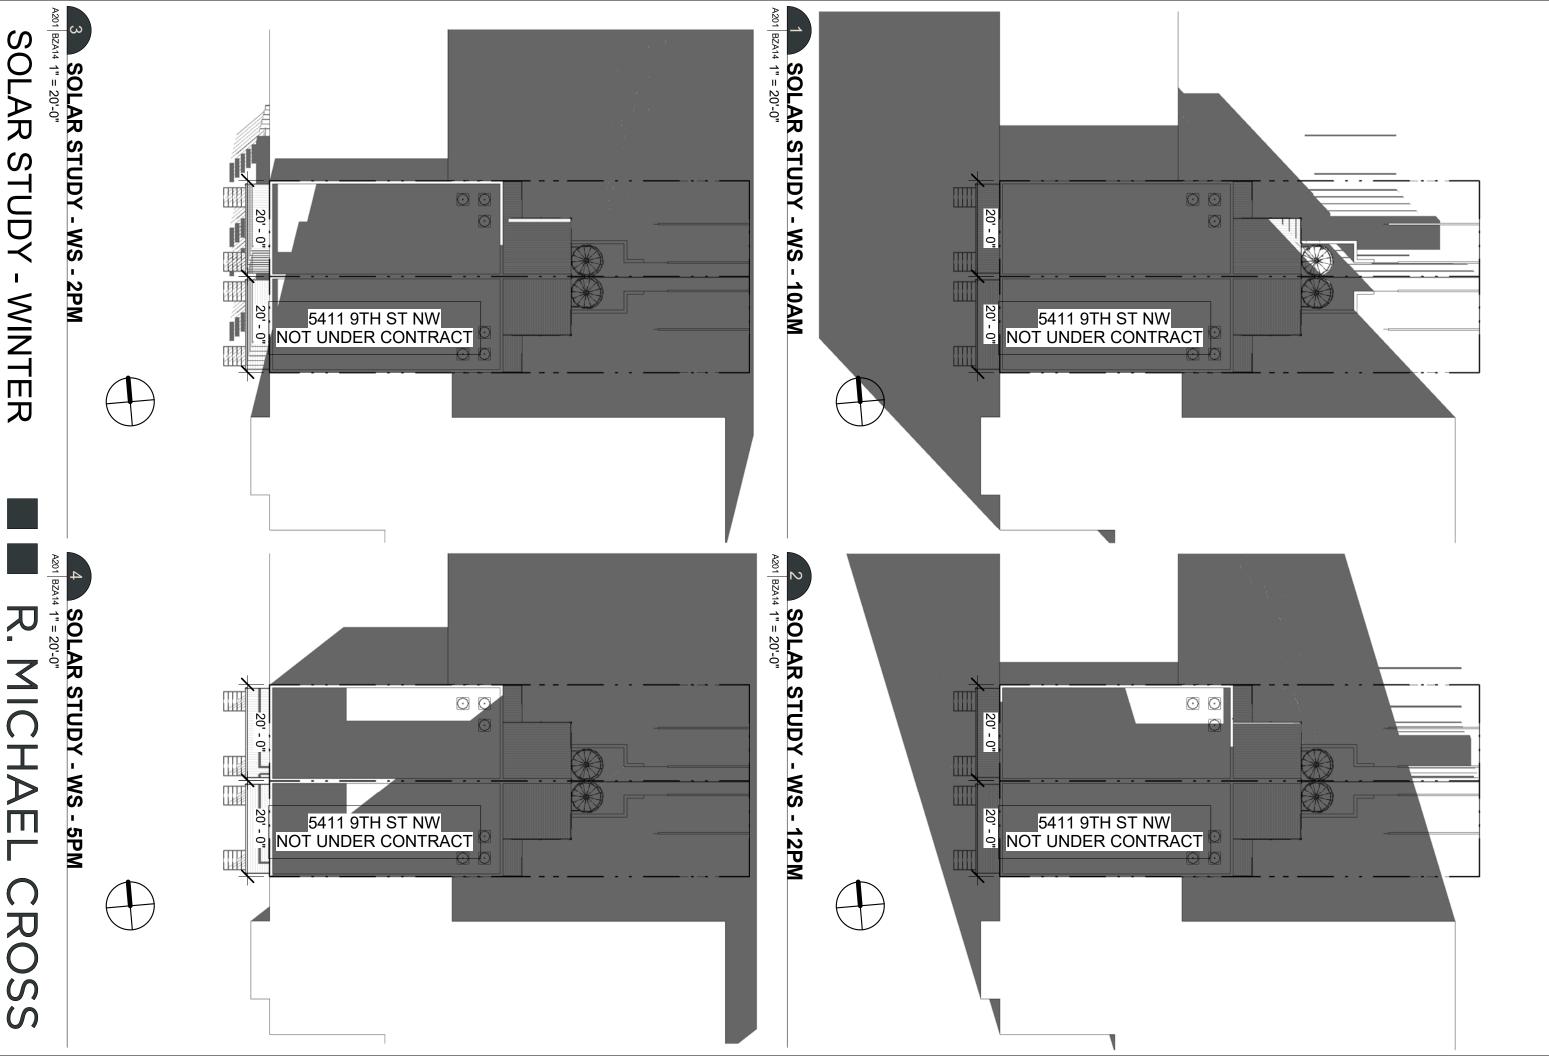

**DRAWING LIST - BZA** 

| DRAWING LIST - BZA |            |  |
|--------------------|------------|--|
| Sheet Number       | Sheet Name |  |

| BZA08 | BUILDING SECTION     |
|-------|----------------------|
| BZA09 | FRONT ELEVATION      |
| BZA10 | REAR ELEVATION       |
| BZA11 | EAST ELEVATION       |
| BZA12 | WEST ELEVATION       |
| BZA13 | SOLAR STUDY - SUMMER |
| BZA14 | SOLAR STUDY - WINTER |