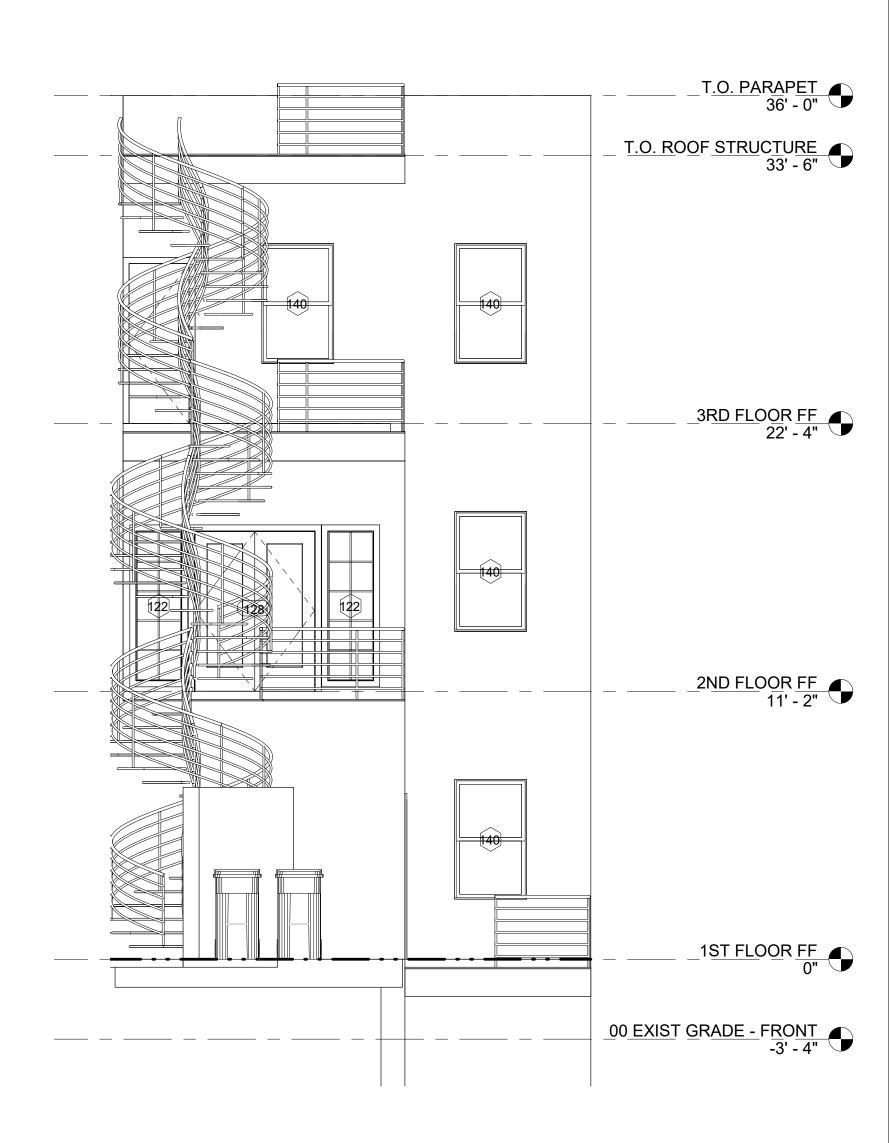

**DRAWING LIST - BZA** 

| DRAWING LIST - BZA |            |  |
|--------------------|------------|--|
| Sheet Number       | Sheet Name |  |

| BZA08 | BUILDING SECTION     |
|-------|----------------------|
| BZA09 | FRONT ELEVATION      |
| BZA10 | REAR ELEVATION       |
| BZA11 | EAST ELEVATION       |
| BZA12 | WEST ELEVATION       |
| BZA13 | SOLAR STUDY - SUMMER |
| BZA14 | SOLAR STUDY - WINTER |

**COVER SHEET** 

PROPOSED 1ST FLOOR

**BUILDING SECTION** 

EAST - BZA

BZA11 3/16" = 1'-0"

**EAST ELEVATION** 