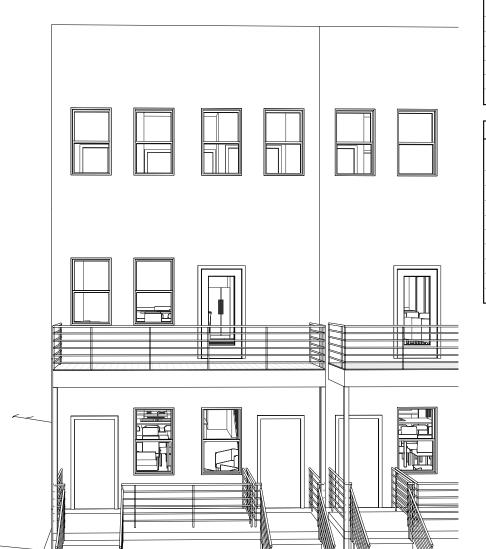

**COVER SHEET** 

PROPOSED 1ST FLOOR

**BUILDING SECTION** 

EAST - BZA

BZA11 3/16" = 1'-0"

**EAST ELEVATION** 