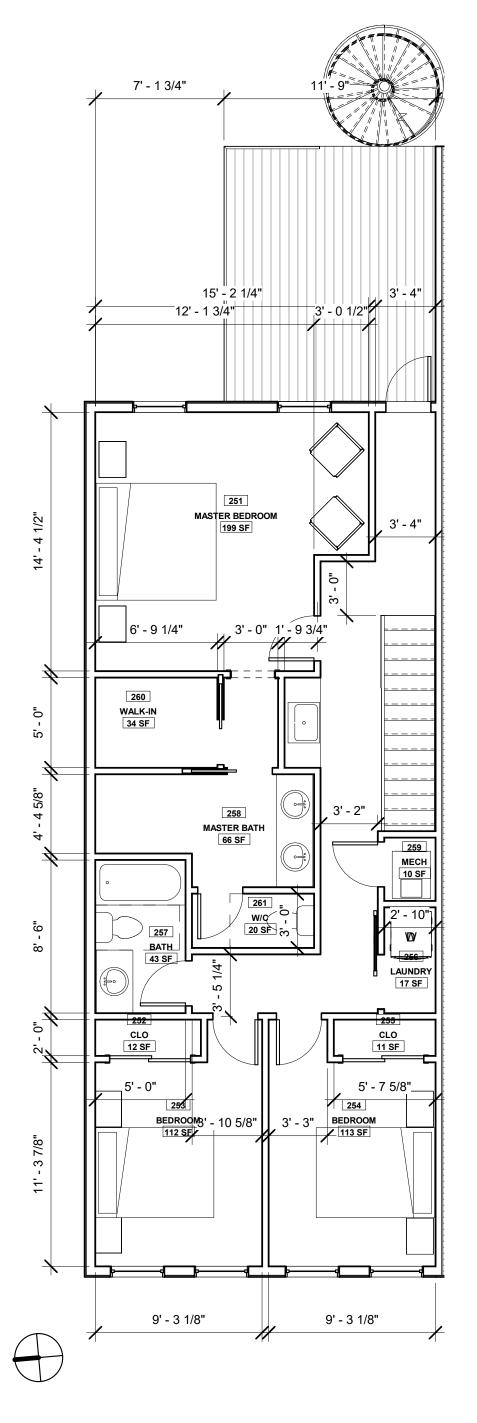

|                      | EXISTING | ALLOWED/REQ. | PROPOSED     |
|----------------------|----------|--------------|--------------|
| Land Use:            | VACANT   |              | 2-Unit       |
| # of Stories:        | NI/A     | 2 MAN        | Multi-Family |
| **                   | N/A      | 3 MAX        | 3            |
| Rear Yard:           | N/A      | X FT MIN     | 32 FT        |
| Side Yard:           | N/A      | X FT         | N/A          |
| Building Height:     | N/A      | 35 FT MAX    | 35 FT        |
| FAR:                 | N/A      | X            | N/A          |
| Lot Occupancy:       | N/A      | 60%          | 59%          |
| Gross Building Area: | N/A      | X            | X SF         |
| Pervious Surface:    | N/A      | 10% (200 SF) | X% (X SF)    |
| Parking:             | N/A      | 1 Spaces     | 2 Spaces     |