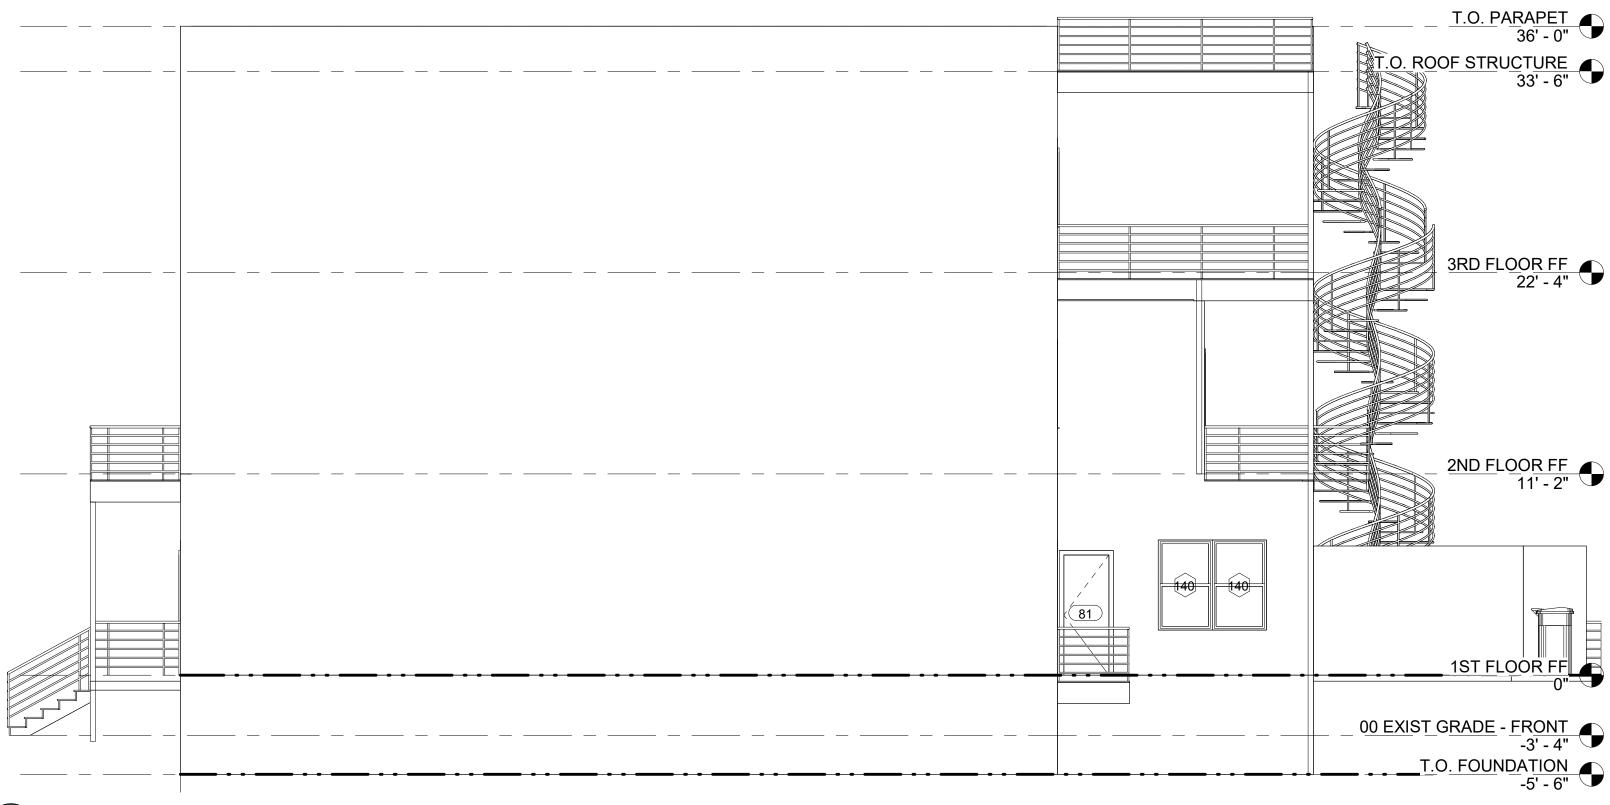

**DRAWING LIST - BZA** 

| DRAWING LIST - BZA |            |  |
|--------------------|------------|--|
| Sheet Number       | Sheet Name |  |

| BZA08 | BUILDING SECTION     |
|-------|----------------------|
| BZA09 | FRONT ELEVATION      |
| BZA10 | REAR ELEVATION       |
| BZA11 | EAST ELEVATION       |
| BZA12 | WEST ELEVATION       |
| BZA13 | SOLAR STUDY - SUMMER |
| BZA14 | SOLAR STUDY - WINTER |