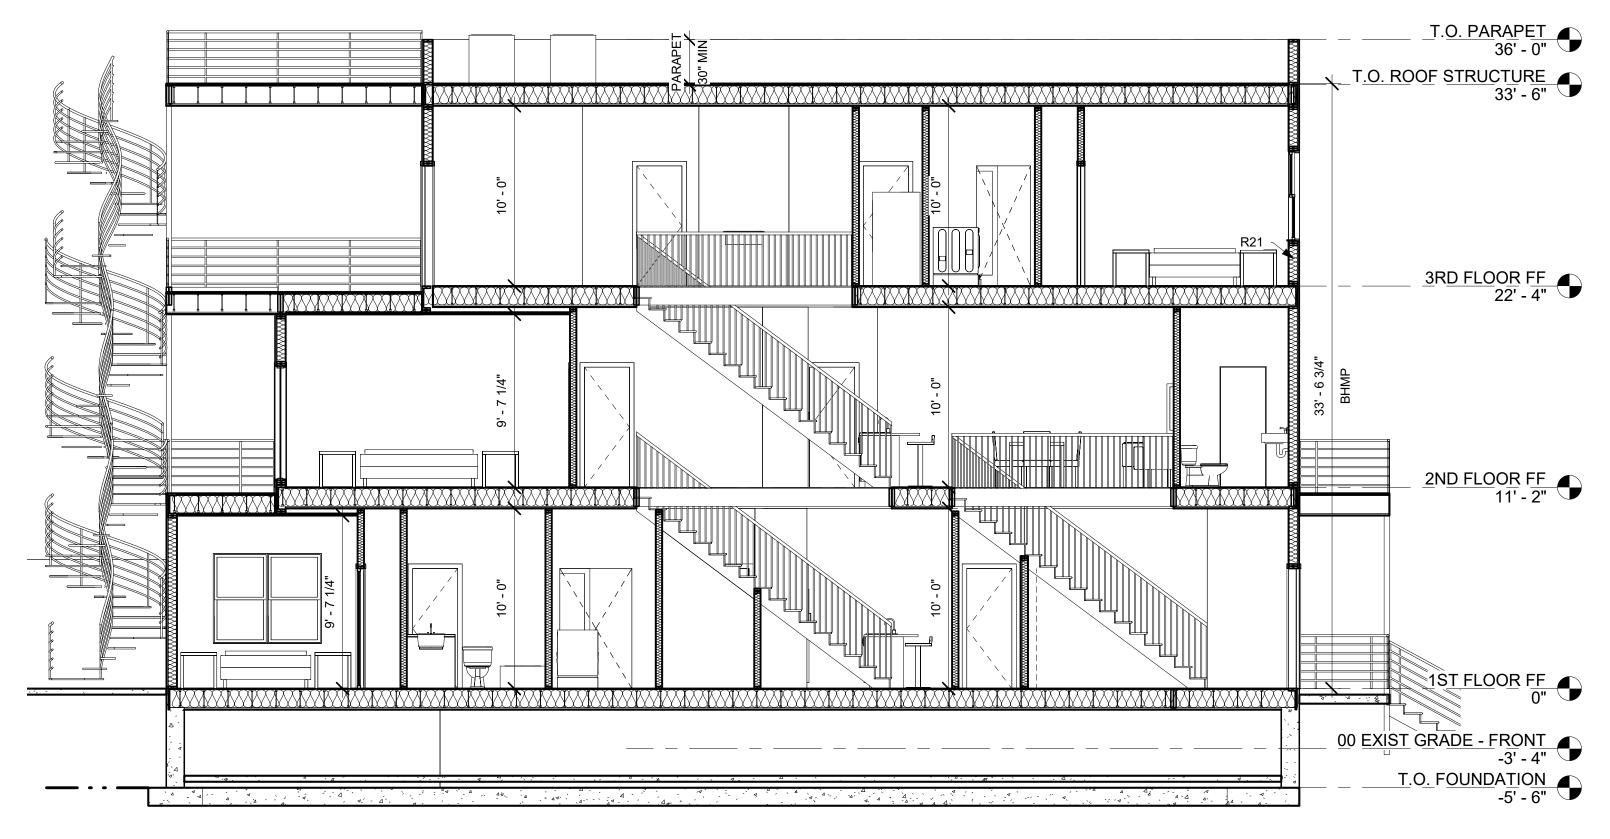

**DRAWING LIST - BZA** 

| DRAWING LIST - BZA |            |  |
|--------------------|------------|--|
| Sheet Number       | Sheet Name |  |

| BZA08 | BUILDING SECTION     |
|-------|----------------------|
| BZA09 | FRONT ELEVATION      |
| BZA10 | REAR ELEVATION       |
| BZA11 | EAST ELEVATION       |
| BZA12 | WEST ELEVATION       |
| BZA13 | SOLAR STUDY - SUMMER |
| BZA14 | SOLAR STUDY - WINTER |