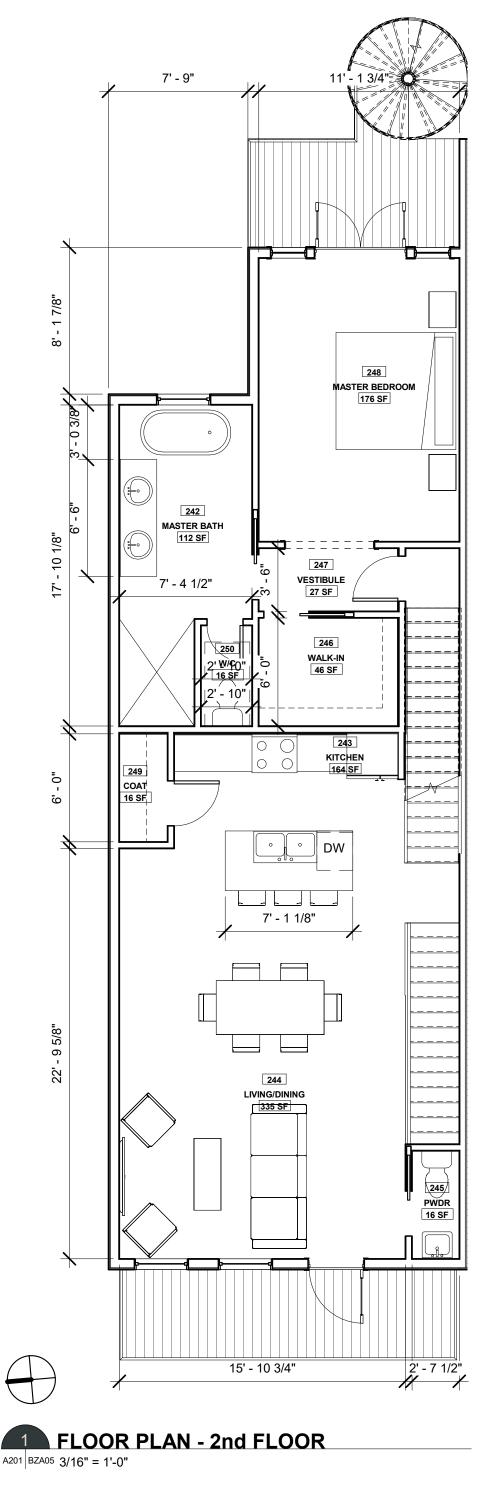

|                      | EXISTING | ALLOWED/REQ. | PROPOSED     |
|----------------------|----------|--------------|--------------|
| Land Use:            | VACANT   |              | 2-Unit       |
| # of Stories:        | NI/A     | 2 MAN        | Multi-Family |
| **                   | N/A      | 3 MAX        | 3            |
| Rear Yard:           | N/A      | X FT MIN     | 32 FT        |
| Side Yard:           | N/A      | X FT         | N/A          |
| Building Height:     | N/A      | 35 FT MAX    | 35 FT        |
| FAR:                 | N/A      | X            | N/A          |
| Lot Occupancy:       | N/A      | 60%          | 59%          |
| Gross Building Area: | N/A      | X            | X SF         |
| Pervious Surface:    | N/A      | 10% (200 SF) | X% (X SF)    |
| Parking:             | N/A      | 1 Spaces     | 2 Spaces     |